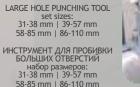

(\*) Диаметр пробивки, толщина материала могут быть изменены в зависимости от модели (смотри таблицу)

OPSİYONEL İŞ İSTASYONLARI

ORK

GDDA Set ölçüleri: 31-38 mm | 39-57 mm 58-85 mm | 86-110 mm

set sizes: 31-38 mm | 39-57 mm 58-85 mm | 86-110 mm

набор размеров: 31-38 mm | 39-57 mm 58-85 mm | 86-110 mm

IPN/UPN ve Köşebent delme kalıbı IPN/UPN and angle punching tool Приспособление для пробивки IPN/UPN уголка

IPN/UPN cutting bl

Ножи для резки IPN/UPN