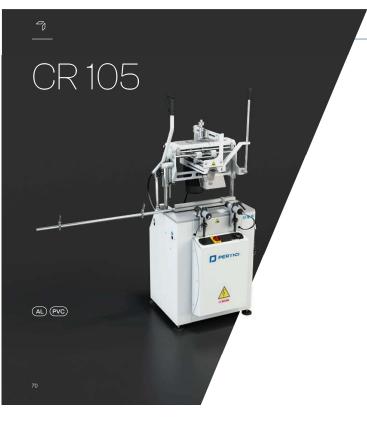

# Single head copy router with manual control, head translation movement with indirect lever.

Axis movement on ball-bearing bars and bushes guarantees smoothness and precision over time. Pneumatic horizontal clamps with low pressure device for operator safety.

Longitudinal and transversal stops referred to metric rods and adjustable depth stop ensure quick positioning. Possibility of through reachining without turning the workpiece. Manually controlled touch probe with 3-diameter tool (p. Presumatic tool lubrication by micronecelic (emulsified oil).

| TECHNICAL DATA           | CR 105                  |
|--------------------------|-------------------------|
| Three-phase power supply | 380/400 Volt - 50/60 Hz |
| Three-phase motor power  | 0.75 kW                 |
| Spindle speed            | 12.000 giri/min.        |
| X - Y - Z Axis stroke    | 260 - 120 - 130 mm      |
| Clamp capacity (bxh)     | 150x200 mm              |
| Max cutter diameter      | 10 mm                   |
| Fracer tip diameter      | 6 - 8 - 10 mm           |
| Veight                   | 110 kg                  |
|                          |                         |