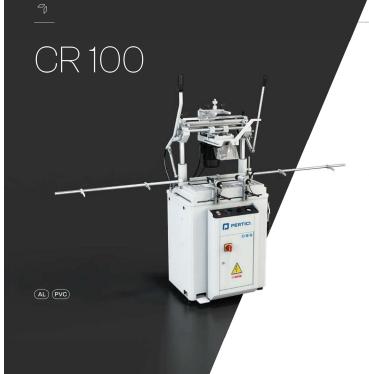

## Hand-operated single-head copy router, head translation movement with indirect lever.

Large working height capacity. Axis movement on on ball-bearing bars and bushes guarantees smoothness and precision over time. Horizontal pneumatic clamps with low pressure device for operator safety.

Longitudinal and transversal stops referred to metric rods and depth stop with 6 adjustable positions ensure quick positioning. Possibility of through machining without turning the workpiece. Manually operated touch probe with 3-diameter tool tip. Pneumatic tool lubrication by microneedle (emulsified oil).

| TECHNICAL DATA           | CR 100                  |
|--------------------------|-------------------------|
| Three-phase power supply | 380/400 Volt - 50/60 Hz |
| Three-phase motor power  | 0.75 kW                 |
| Spindle speed            | 12.000 rpm              |
| X - Y - Z Axis stroke    | 310 - 120 - 175 mm      |
| Clamp capacity (bxh)     | 175x230 mm              |
| Max cutter diameter      | 10 mm                   |
| Tracer tip diameter      | 5 - 8 - 10 mm           |
| Weight                   | 125 kg                  |